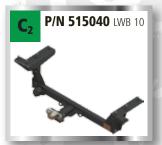

# **Grand Vitara** Model 06-11 Eng. 2,0/2,4 Liter Petrol/diesel Auto'

Front skid plate

Gear / Transfer / Fuel pipes skid plate

Exhaust skid plate (petrol)

Detachable square tow bar

Towing Device, without spare wheel carrier (petrol)

#### **Rear Towing Device**

A quality towing device mounted to the vehicle's chassis under the original bumper.