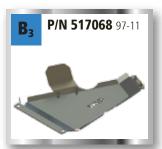

# **Grand Vitara** Model 06-11 Eng. 2,0/2,4 Liter Petrol/diesel Auto'

Front skid plate

Gear / Transfer / Fuel pipes skid plate

Exhaust skid plate (petrol)

Detachable square tow bar

Towing Device, without spare wheel carrier (petrol)

#### **Skid Plates**

Quality skid plates for off road vehicles have one of the highest design, performance and finish standards in the world. Asfir offers a wide variety of skid plates such as front, fuel tank, transfer box, air condition, rear bumper and rear bench. The skid plates are made of quality aluminum and are screwed to original holes in the vehicle. Service openings in the skid plates enable servicing the vehicle without dismantling the plates.