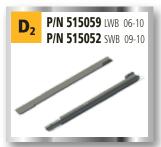

Detachable tow bar

Side steps / protectors 04-10

#### **Side Protectors**

Protect the lower side of the vehicle and aid recovery with a jack. Designed by Asfir's Research & Development team and manufactured using the most up-to-date technology. The side protectors are made of quality metal combined with aluminum side steps.