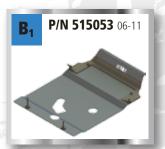

# Jimny Petrol

ATL winch bumper

Front axle iron skid plate (Cannot be mounted with B2)

Steering rod & Differential protector (Cannot be mounted with B1)

Transfer skid plate

Fuel tank skid plate

Rear axle iron skid plate

#### **Skid Plates**

Quality skid plates for off road vehicles have one of the highest design, performance and finish standards in the world. Asfir offers a wide variety of skid plates such as front, fuel tank, transfer box, air condition, rear bumper and rear bench. The skid plates are made of quality aluminum and are screwed to original holes in the vehicle. Service openings in the skid plates enable servicing the vehicle without dismantling the plates.