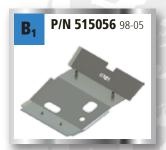

#### **Skid Plates**

Quality skid plates for off road vehicles have one of the highest design, performance and finish standards in the world. Asfir offers a wide variety of skid plates such as front, fuel tank, transfer box, air condition, rear bumper and rear bench. The skid plates are made of quality aluminum and are screwed to original holes in the vehicle. Service openings in the skid plates enable servicing the vehicle without dismantling the plates.