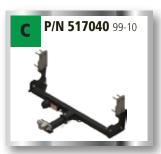

#### **Rear Towing Device**

A quality towing device mounted to the vehicle's chassis under the original bumper.