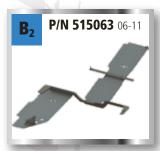

# Jimny Petrol

ATL winch bumper

Front axle iron skid plate (Cannot be mounted with B2)

Steering rod & Differential protector (Cannot be mounted with B1)

Transfer skid plate

Fuel tank skid plate

Rear axle iron skid plate

#### **Skid Plates**

Quality skid plates for off road vehicles have one of the highest design, performance and finish standards in the world. Asfir offers a wide variety of skid plates such as front, fuel tank, transfer box, air condition, rear bumper and rear bench. The skid plates are made of quality aluminum and are screwed to original holes in the vehicle. Service openings in the skid plates enable servicing the vehicle without dismantling the plates.