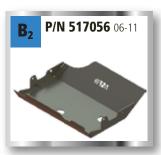

# **Grand Vitara** Model 06-11 Eng. 2,0/2,4 Liter Petrol/diesel Auto'

Front skid plate

Gear / Transfer / Fuel pipes skid plate

Exhaust skid plate (petrol)

Detachable square tow bar

Towing Device, without spare wheel carrier (petrol)

#### **Skid Plates**

Quality skid plates for off road vehicles have one of the highest design, performance and finish standards in the world. Asfir offers a wide variety of skid plates such as front, fuel tank, transfer box, air condition, rear bumper and rear bench. The skid plates are made of quality aluminum and are screwed to original holes in the vehicle. Service openings in the skid plates enable servicing the vehicle without dismantling the plates.