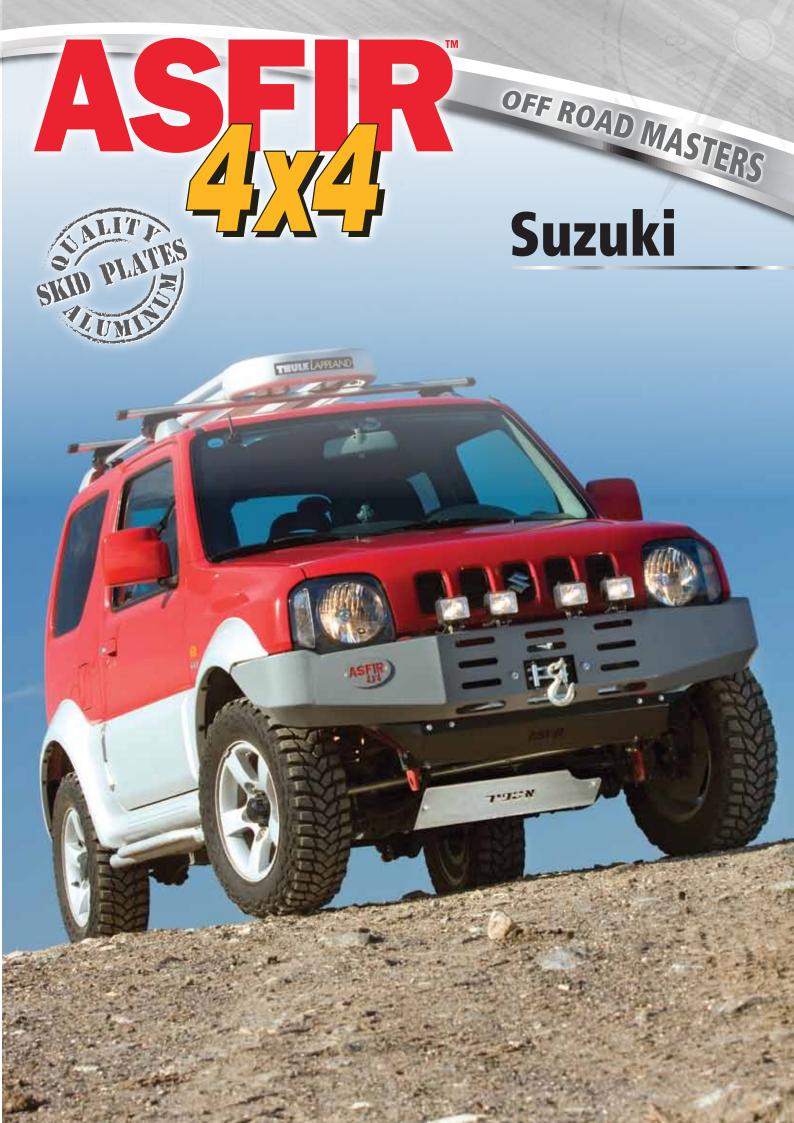

# Jimny Petrol

ATL winch bumper

Front axle iron skid plate (Cannot be mounted with B2)

Steering rod & Differential protector (Cannot be mounted with B1)

Transfer skid plate

Fuel tank skid plate

Rear axle iron skid plate

#### **Skid Plates**

Quality skid plates for off road vehicles have one of the highest design, performance and finish standards in the world. Asfir offers a wide variety of skid plates such as front, fuel tank, transfer box, air condition, rear bumper and rear bench. The skid plates are made of quality aluminum and are screwed to original holes in the vehicle. Service openings in the skid plates enable servicing the vehicle without dismantling the plates.