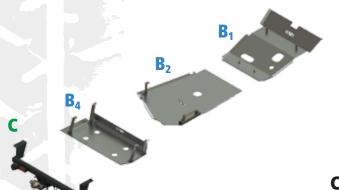

#### **Skid Plates**

Quality skid plates for off road vehicles have one of the highest design, performance and finish standards in the world. Asfir offers a wide variety of skid plates such as front, fuel tank, transfer box, air condition, rear bumper and rear bench. The skid plates are made of quality aluminum and are screwed to original holes in the vehicle. Service openings in the skid plates enable servicing the vehicle without dismantling the plates.