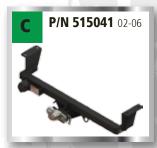

#### **Rear Towing Device**

A quality towing device mounted to the vehicle's chassis under the original bumper.