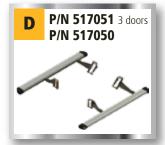

Side steps (aluminum)

Side covers (aluminum)

Detachable tow bar

Side steps / protectors 04-10