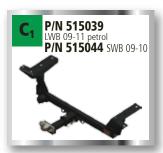

# **Grand Vitara** Model 06-11 Eng. 2,0/2,4 Liter Petrol/diesel Auto'

Front skid plate

Gear / Transfer / Fuel pipes skid plate

Exhaust skid plate (petrol)

Detachable square tow bar

Towing Device, without spare wheel carrier (petrol)

#### **Rear Towing Device**

A quality towing device mounted to the vehicle's chassis under the original bumper.