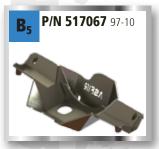

# **Grand Vitara** Model 06-11 Eng. 2,0/2,4 Liter Petrol/diesel Auto'

Front skid plate

Gear / Transfer / Fuel pipes skid plate

Exhaust skid plate (petrol)

Detachable square tow bar

Towing Device, without spare wheel carrier (petrol)

#### **Skid Plates**

Quality skid plates for off road vehicles have one of the highest design, performance and finish standards in the world. Asfir offers a wide variety of skid plates such as front, fuel tank, transfer box, air condition, rear bumper and rear bench. The skid plates are made of quality aluminum and are screwed to original holes in the vehicle. Service openings in the skid plates enable servicing the vehicle without dismantling the plates.