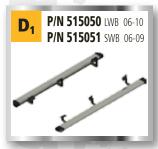

Detachable tow bar

Side steps / protectors 04-10

#### **Side Protectors**

Protect the lower side of the vehicle and aid recovery with a jack. Designed by Asfir's Research & Development team and manufactured using the most up-to-date technology. The side protectors are made of quality metal combined with aluminum side steps.