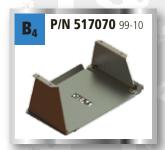

# **Grand Vitara** Model 06-11 Eng. 2,0/2,4 Liter Petrol/diesel Auto'

Front skid plate

Gear / Transfer / Fuel pipes skid plate

Exhaust skid plate (petrol)

Detachable square tow bar

Towing Device, without spare wheel carrier (petrol)

#### **Skid Plates**

Quality skid plates for off road vehicles have one of the highest design, performance and finish standards in the world. Asfir offers a wide variety of skid plates such as front, fuel tank, transfer box, air condition, rear bumper and rear bench. The skid plates are made of quality aluminum and are screwed to original holes in the vehicle. Service openings in the skid plates enable servicing the vehicle without dismantling the plates.