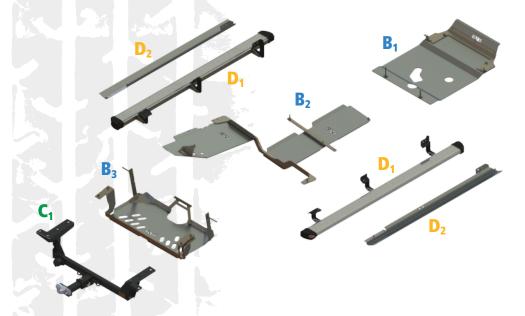

# **Grand Vitara** Model 06-11 Eng. 2,0/2,4 Liter Petrol/diesel Auto'

Front skid plate

Gear / Transfer / Fuel pipes skid plate

Exhaust skid plate (petrol)

Detachable square tow bar

Towing Device, without spare wheel carrier (petrol)

Side steps (aluminum)

Side covers (aluminum)

Detachable tow bar

Side steps / protectors 04-10