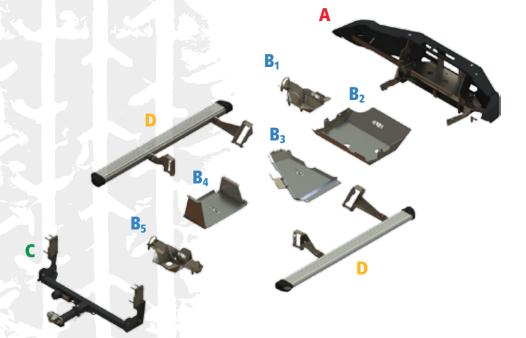

# Jimny Petrol

ATL winch bumper

Front axle iron skid plate (Cannot be mounted with B2)

Steering rod & Differential protector (Cannot be mounted with B1)

Transfer skid plate

Fuel tank skid plate

Rear axle iron skid plate

#### **Skid Plates**

Quality skid plates for off road vehicles have one of the highest design, performance and finish standards in the world. Asfir offers a wide variety of skid plates such as front, fuel tank, transfer box, air condition, rear bumper and rear bench. The skid plates are made of quality aluminum and are screwed to original holes in the vehicle. Service openings in the skid plates enable servicing the vehicle without dismantling the plates.

#### **Side Protectors**

Protect the lower side of the vehicle and aid recovery with a jack. Designed by Asfir's Research & Development team and manufactured using the most up-to-date technology. The side protectors are made of quality metal combined with aluminum side steps.

#### **Rear Towing Device**

A quality towing device mounted to the vehicle's chassis under the original bumper.