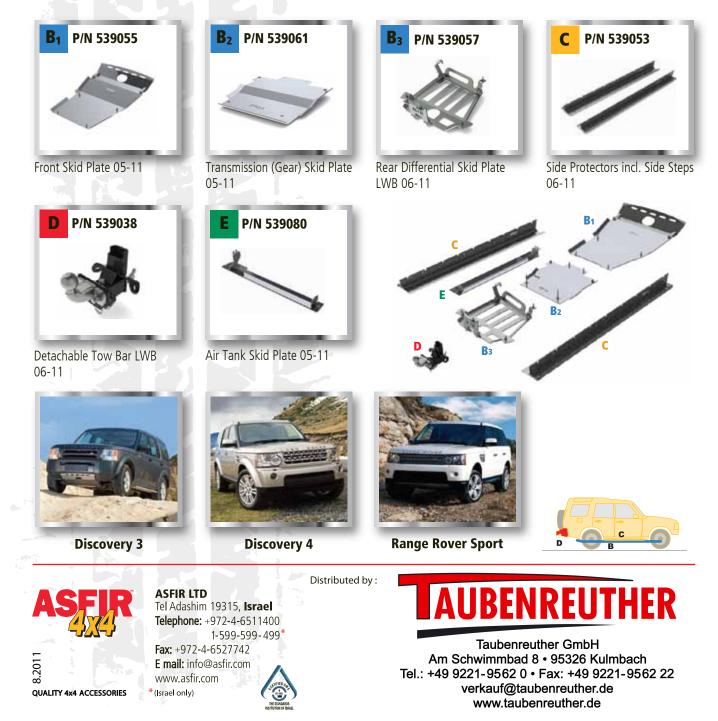

#### **Side Protectors**

Protect the lower side of the vehicle and aid recovery with a jack. The side protectors are made of quality metal combined with aluminum side steps.

## **Skid Plates**

Quality skid plates for off road vehicles have one of the highest design, performance and finish standards in the world. Asfir offers various skid plates protecting the underbody parts of the vehicle such as front, transfer and fuel tank. The skid plates are made of quality aluminum or metal and are screwed to original holes in the vehicle. Service openings in the skid plates enable servicing the vehicle without dismantling the plates.

### **Rear Towing Device**

A quality towing device mounted to the vehicle's chassis under the original bumper.